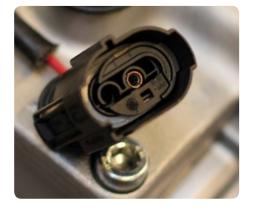

## 89147 - EL. CONNECTOR OPTIONS

Replacement suggestion

The connector mounted on Nissens compressor 89147 is one of two options that are available on the market today. If this connector does not match the connector on the compressor being replaced, the old connector has to be reused. If this is the case, it means that the old connector has to be removed from the compressor being replaced and then mounted on the new compressor received from Nissens.

OPTION 1

Connector mounted on

Nissens compressor 89147

Another connector available on the market - **not included** with Nissens compressor 89147

**OPTION 2**