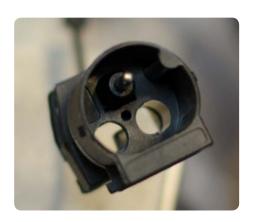

## 89147 - EL. CONNECTOR OPTIONS

Replacement suggestion

The connector mounted on Nissens compressor 89147 is one of two options that are available on the market today. If this connector does not match the connector on the compressor being replaced, the old connector has to be reused. If this is the case, it means that the old connector has to be removed from the compressor being replaced and then mounted on the new compressor received from Nissens.

OPTION 1

Connector mounted on

Nissens compressor 89147

Another connector available on the market - **not included** with Nissens compressor 89147

**OPTION 2**